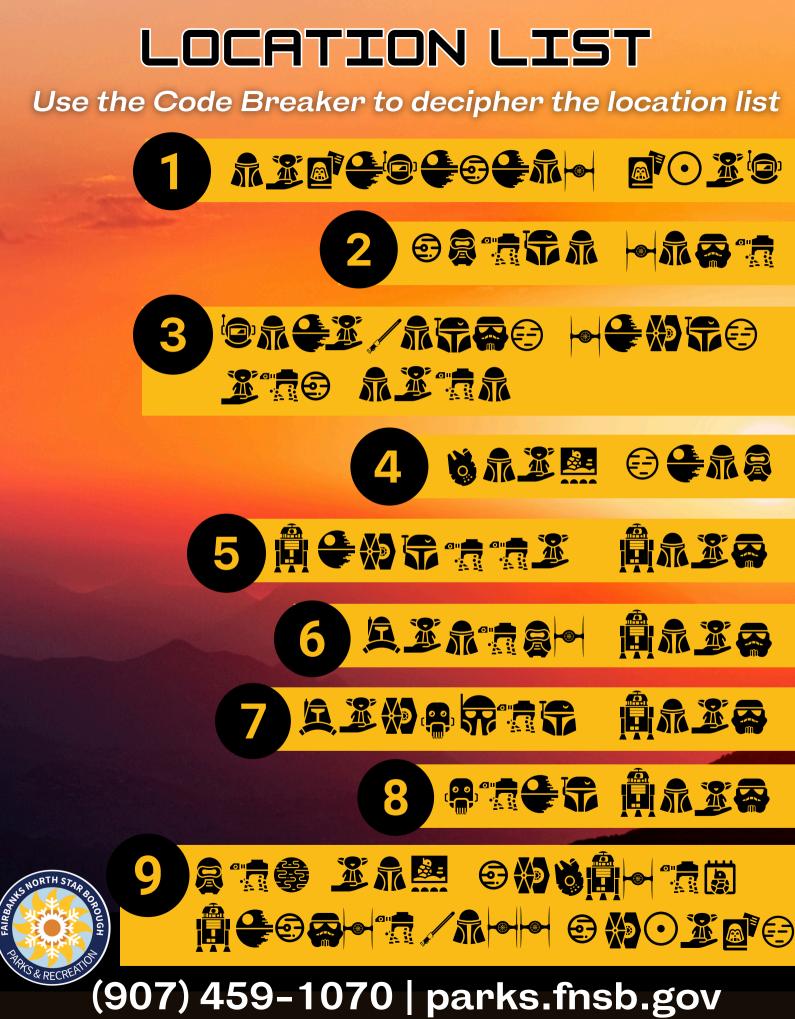

### FIND THE CHILD INSTRUCTIONS

Decode the location. Visit each park, if a clue is provided, read the clue to determine where in the park to search.

Keep an eye out for frog eggs, decode the symbol you find and transcribe the secret code on the game board.