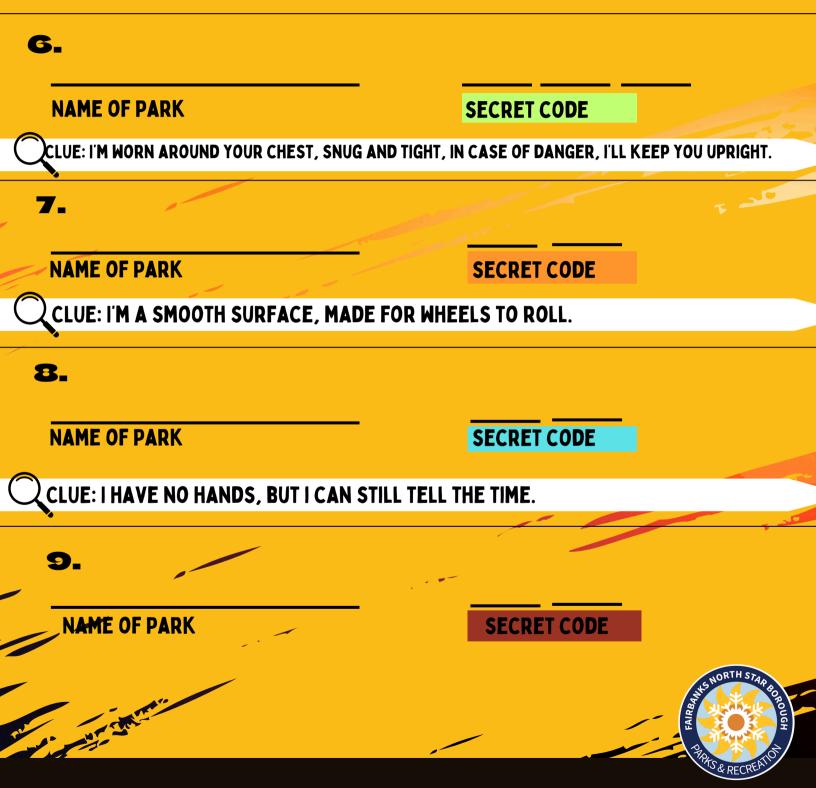

# FIND THE CHILD GAME BOARD

Grogu is on the loose! Equipped with a bag of frog eggs, Grogu has been wandering our parks and facilities. Decode the location list and help Mando track him!

### FIND THE CHILD INSTRUCTIONS

Decode the location. Visit each park, if a clue is provided, read the clue to determine where in the park to search.

Keep an eye out for frog eggs, decode the symbol you find and transcribe the secret code on the game board.

Once you have the secret code, register online at <u>parks.fnsb.gov</u> to be entered in to the grand prize drawing. Then head to the Parks & Recreation Office to claim your prize!

<u>Parks & Recreation Office</u> Upstairs in the Big Dipper Ice Arena 1920 Lathrop Street Fairbanks, AK 99701