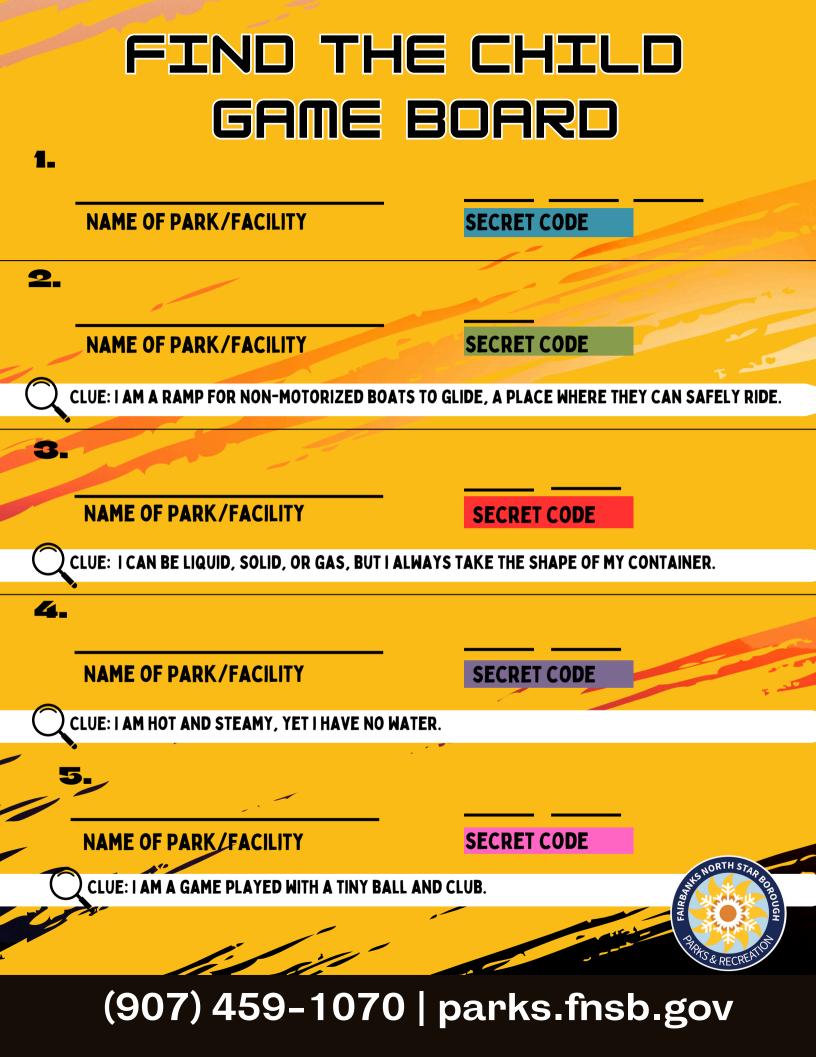

# FIND THE CHILD GAME BOARD

Grogu is on the loose! Equipped with a bag of frog eggs, Grogu has been wandering our parks and facilities. Decode the location list and help Mando track him!

### FIND THE CHILD GAME BOARD

## FIND THE CHILD GAME BOARD