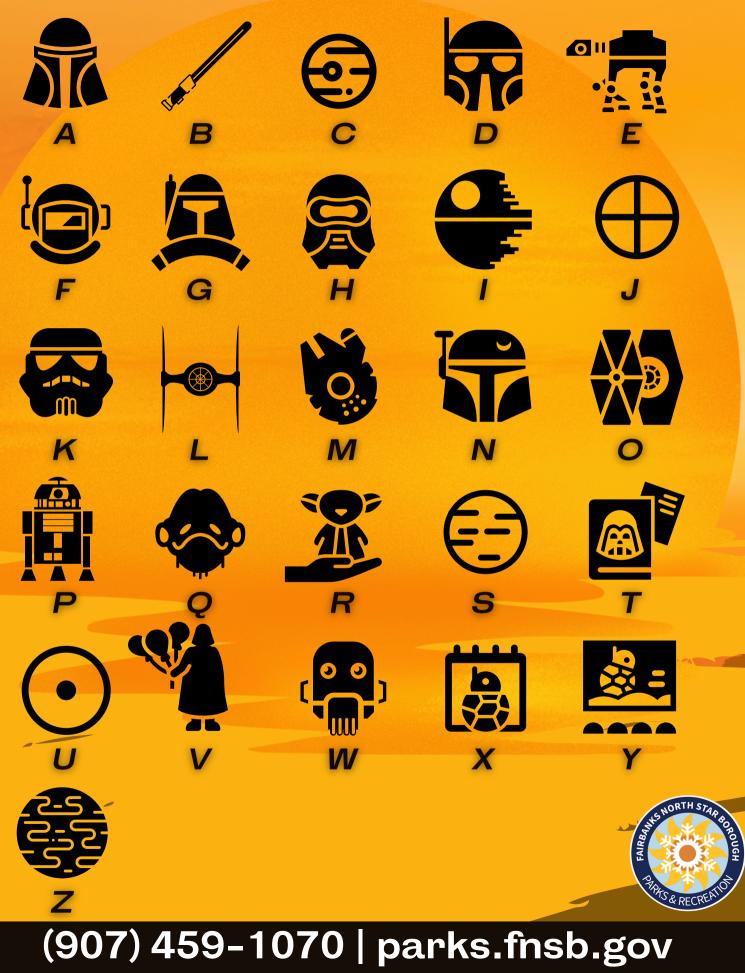

FIND THE CHILD GAME BOARD

Grogu is on the loose! Equipped with a bag of frog eggs, Grogu has been wandering our parks and facilities. Decode the location list and help Mando track him!



### FIND THE CHILD INSTRUCTIONS

Decode the location. Visit each park, if a clue is provided, read the clue to determine where in the park to search.

Keep an eye out for frog eggs, decode the symbol you find and transcribe the secret code on the game board.

Once you have the secret code, register online at <u>parks.fnsb.gov</u> to be entered in to the grand prize drawing. Then head to the Parks & Recreation Office to claim your prize!

<u>Parks & Recreation Office</u> Upstairs in the Big Dipper Ice Arena 1920 Lathrop Street Fairbanks, AK 99701



(907) 459-1070 | parks.fnsb.gov

#### **CODE BREAKER**







### FIND THE CHILD GAME BOARD



#### (907) 459-1070 | parks.fnsb.gov

## FIND THE CHILD GAME BOARD

## **SECRET CODE:**



(907) 459-1070 | parks.fnsb.gov