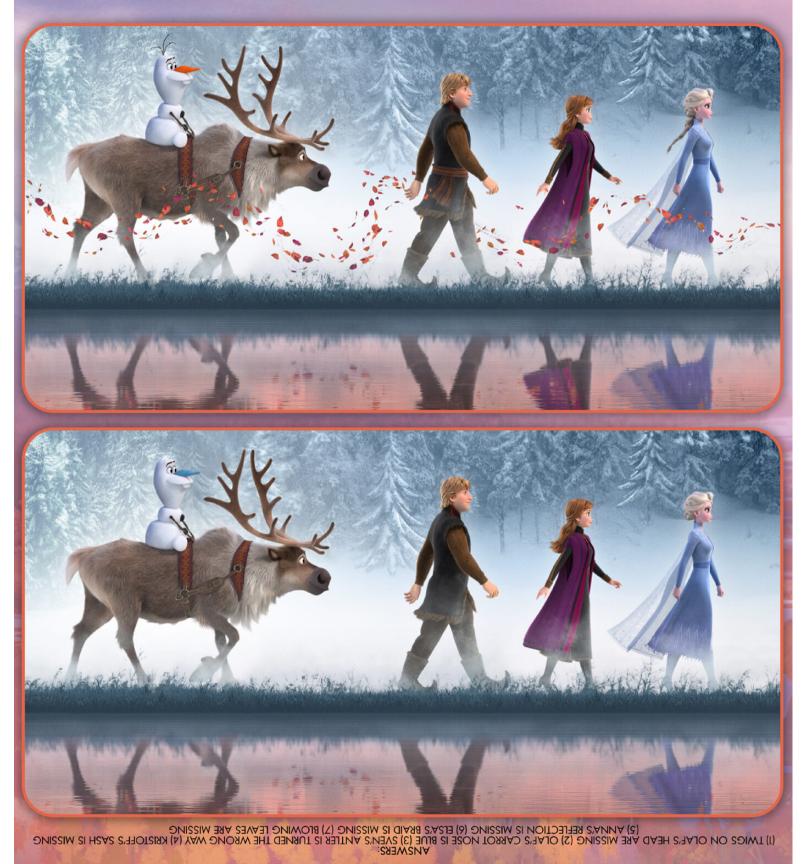

## FROZENIE IN THEATRES CAN YOU FIND THE SEVEN DIFFERENT THINGS IN THESE TWO IMAGES?

The Fairbanks North Star Borough Parks and Recreation Department preserves and creates an inclusive community culture by providing places and programs designed to enrich the quality of life