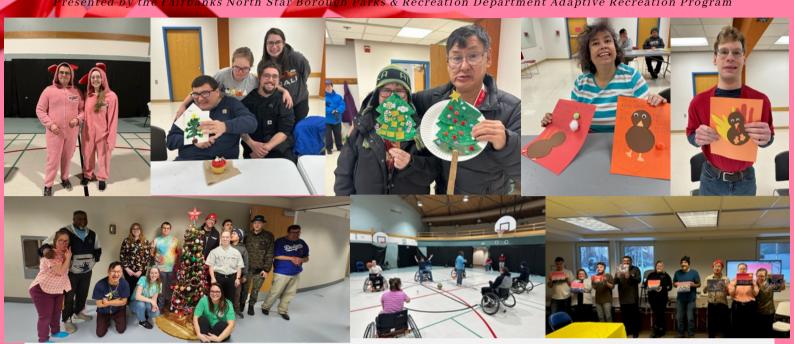

#### THANK YOU FOR A FANTASTIC 2023!

WE ARE LOOKING FORWARD TO 2024 AND REINTRODUCING SOME PROGRAM FAVORITES FROM THE PAST.

JANUARY WE WILL GO TO AN ICE DOGS GAME AND FEBRUARY WE WILL GO OUT TO EAT AT FOOD FACTORY.